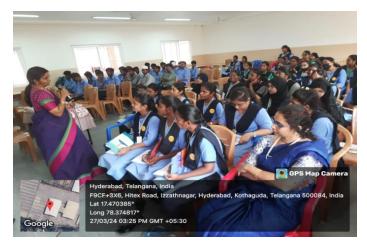

#### **Program Report**

Business Model Canvas is a startup template that is used for developing new or documenting existing business and it proves to be a very effective tool for prospective Entrepreneurship or Startup enthusiast. So, Institution's Innovation Council in collaboration with Entrepreneurship Development Cell of SJDC has planned to organize a I-Day workshop on Business Model Canvas on 27th March 2024. Dr G. Renuka, Asst Professor, Dept of Business Studies & Coordinator for Innovation and Incubation Centre for Entrepreneurship Development Rayalaseema University, Kurnool has obliged to be the resource person for this session. As the resource person has done her research in the field of Women Entrepreneurship, her experience and the expertise on the topic made the session very lively. The program was a combination of a session and practical work by the students.

Time: 2:30pm to 5:00pm Date: 27-03-2024 Venue: Skill Lab, Building II Student Participants: 68

Faculty in-charge: Mr R.Prasad Mrs V.H.S Pallavi