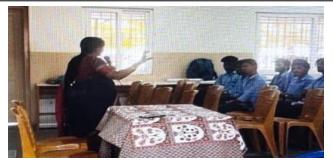

#### **Program Report**

Business Model Canvas is a startup template that is used for developing new or documenting existing business and it proves to be a very effective tool for prospective Entrepreneurship or Startup enthusiast. So, Institution's Innovation Council in collaboration with Entrepreneurship Development Cell of SJDC has planned to organize a I-Day workshop on Business Model Canvas on 27th March 2024. Dr G. Renuka, Asst Professor, Dept of Business Studies & Coordinator for Innovation and Incubation Centre for Entrepreneurship Development Rayalaseema University, Kurnool has obliged to be the resource person for this session. As the resource person has done her research in the field of Women Entrepreneurship, her experience and the expertise on the topic made the session very lively. The program was a combination of a session and practical work by the students.

# Dr.G.RENUKA

Asst Professor, Dept of Business Studies & Coordinator Innovation and Incubation Centre Entrepreneurship Development Rayalaseeema University Kurnool

Organised by : Entrepreneurship Development Cell