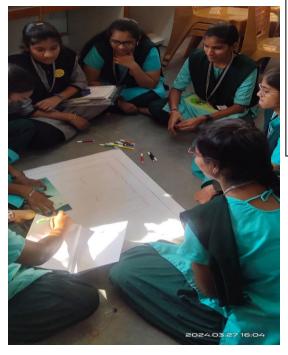

#### **Program Report**

Business Model Canvas is a startup template that is used for developing new or documenting existing business and it proves to be a very effective tool for prospective Entrepreneurship or Startup enthusiast. So, Institution's Innovation Council in collaboration with Entrepreneurship Development Cell of SJDC has planned to organize a I-Day workshop on Business Model Canvas on 27th March 2024. Dr G. Renuka, Asst Professor, Dept of Business Studies & Coordinator for Innovation and Incubation Centre for Entrepreneurship Development Rayalaseema University, Kurnool has obliged to be the resource person for this session. As the resource person has done her research in the field of Women Entrepreneurship, her experience and the expertise on the topic made the session very lively. The program was a combination of a session and practical work by the students.

#### **Program Outcomes:**

- 1. The students came up with their own enterprise ideas and filled them in the 9 slots of BMC.
- 2. The students got immersed in creating a team, brand name, drafting BMC, and explained it well, their work was much appreciated by the resource person.